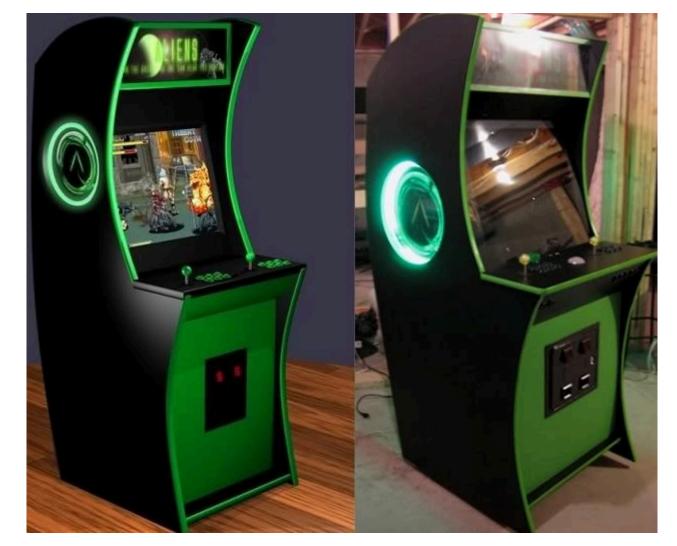

The source this documentation was extracted from is here: http://forum.arcadecontrols.com/index.php/topic,96465.0.html

Here is the design vs reality shot the thread starts with: