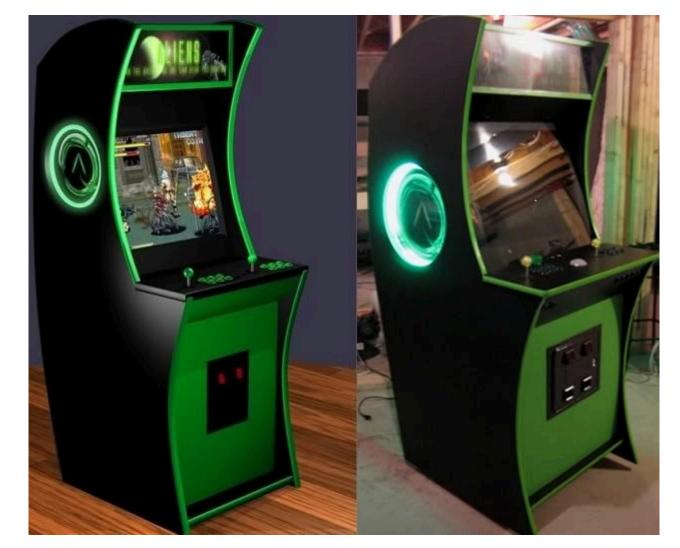

The source this documentation was extracted from is here: http://forum.arcadecontrols.com/index.php/topic,96465.0.html

Here is the design vs reality shot the thread starts with: